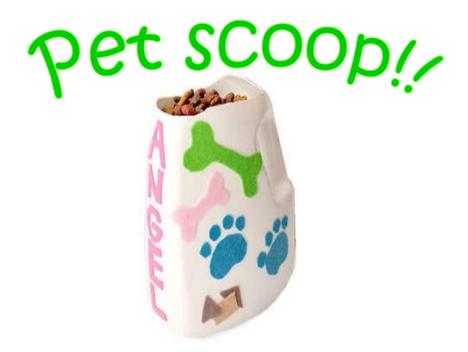

Even your pets can go green for Earth Day! Recycle an empty laundry bottle into a use scooper for your pet's food. We even have a suggestion for the part of the bottle you cut off and don't use!

- If using felt alphabet stickers, stick them to the front of the bottle, spelling out your pet's name. If you don't have the felt stickers, simply cut your pet's name out of felt and glue them to the bottle.
- Cut out fun shapes such as bones, biscuits, and paw prints, and glue them all over the bottle.